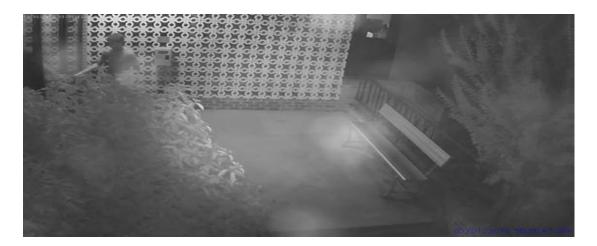

## Texas Lutheran University Police Department Safety Alert

On July 1, 2016 at approximately 12:15 AM student workers with the TLU Band camp spotted a white male lying on the sidewalk between the chapel and Baldus Hall. The subject was naked from the waist down and was fondling himself. This same subject also followed the student workers back to Baldus Hall and went to the door and pulled on it. He then fled the area and was not located by TLUPD or Seguin P.D. units which search the area. Suspect is a white male in his late teens approximately 6 feet tall thin build with brown hair. The photograph below is the best picture we have of the suspect at this time.